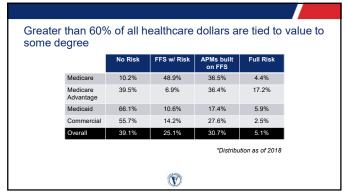

#### Payment models continue to evolve

- Healthcare reform started the evolution to applying financial risk and quality requirements to providers
- Creates financial incentive for providers and institutions to place emphasis on:

  - Patient outcomes
     Reduced healthcare utilization
  - Patient satisfaction
     Preventative care

25

26